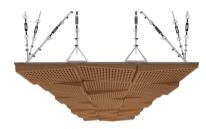

## **FILA**





## WFILANA1AALGRBNTK2

TEAK 20MM PERFORATION

 $47.24'' \times 23.62''$  (120  $\times$  60 cm) panels come in sets of two.  $23.62'' \times 23.62''$  (60  $\times$  60 cm) panels come in sets of four. The number of panels per box is the minimum suggested amount to create the design envisioned by Mikodam.



## CEILING APPLICATION





## **DIMENSIONS**



X : 23.62" - 60 cm

Y : 47.24" - 120 cm

**D** : 4.21" - 10.7 cm

W: 34.2 lbs - 15.15 kg

\*Perforated surface options with two different diameters are available.

Rail depth is not included in the measurements.

(Depth of rail: 1" - 2,5 cm)

\*\*Can be used with baseboard upon request.