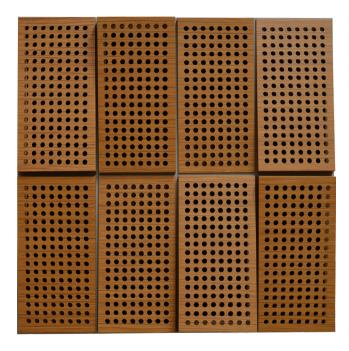

## WFILANA1AALGRBNTK2

TEAK 20MM PERFORATION

 $47.24'' \times 23.62''$  (120  $\times$  60 cm) panels come in sets of two.  $23.62'' \times 23.62''$  (60  $\times$  60 cm) panels come in sets of four. The number of panels per box is the minimum suggested amount to create the design envisioned by Mikodam.

## **DIMENSIONS**

X : 23.62" - 60 cm

Y : 47.24" - 120 cm

**D** : 4.21" - 10.7 cm

W: 34.2 lbs - 15.15 kg

\*Perforated surface options with two different diameters are available.

Rail depth is not included in the measurements.