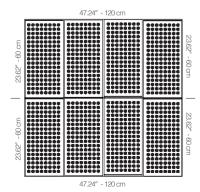

## WFILANA1AALGRBNTK2

TEAK 20MM PERFORATION

 $47.24'' \times 23.62''$  (120  $\times$  60 cm) panels come in sets of two.  $23.62'' \times 23.62''$  (60  $\times$  60 cm) panels come in sets of four. The number of panels per box is the minimum suggested amount to create the design envisioned by Mikodam.

## **DIMENSIONS**

X : 23.62" - 60 cm

Y : 47.24" - 120 cm

**D** : 4.21" - 10.7 cm

W: 34.2 lbs - 15.15 kg

\*Perforated surface options with two different diameters are available.

Rail depth is not included in the measurements.